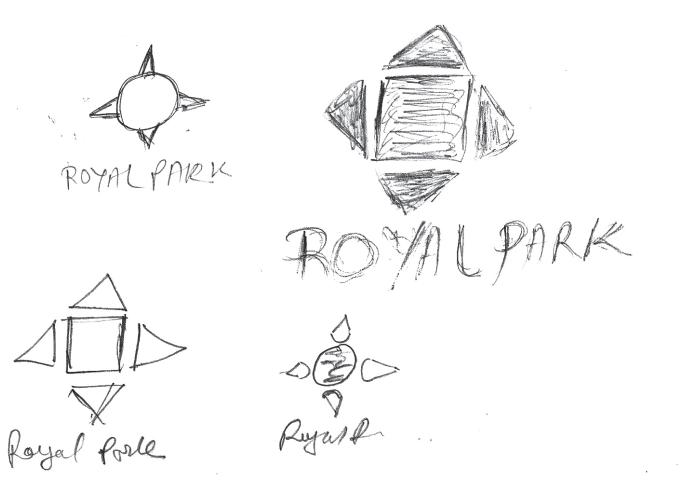

## Logo Option 05

Birth Logo

Logo Description

This concept illustrates (North, East, South, West) which highliaghts the company's flexibility and capability to handle all areas of real estate.