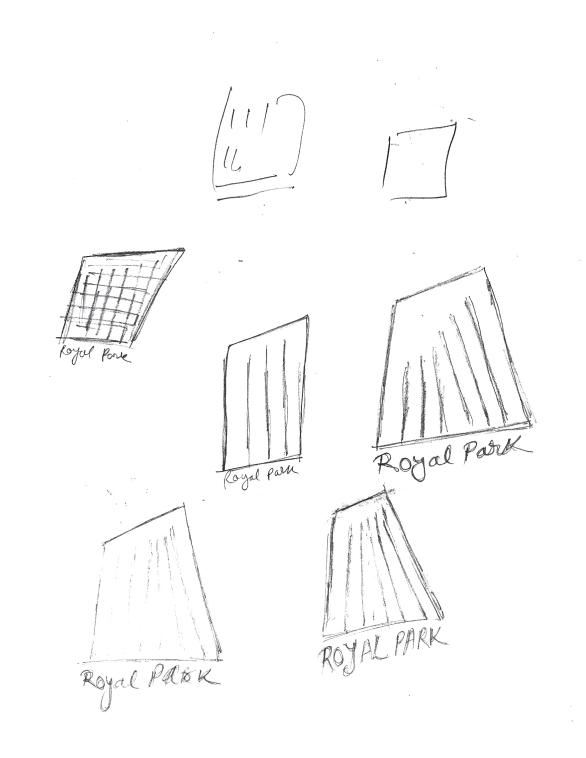

## Logo Option 02

Birth Logo

### Logo Description

It represents a modern style of building which creates a luxurious and classy impression to the public.