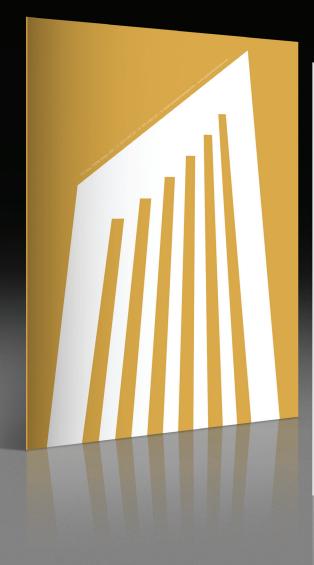

## Logo Option 04

Birth Logo

Logo Description

This symbol represents a variety of buildings, showing an elegant, dynamic side of the business.