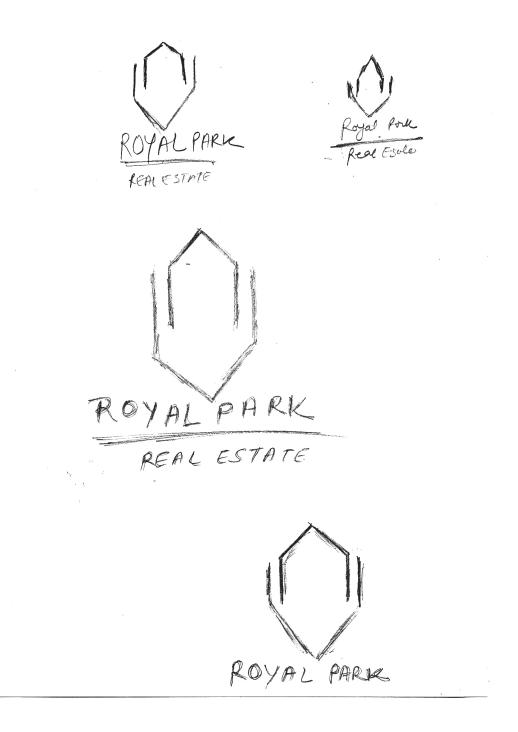

## Logo Option 01

Birth Logo

Logo Description

It clearly represents a hand and a home giving people an idea of the residences/apartments available for sale and leasing.