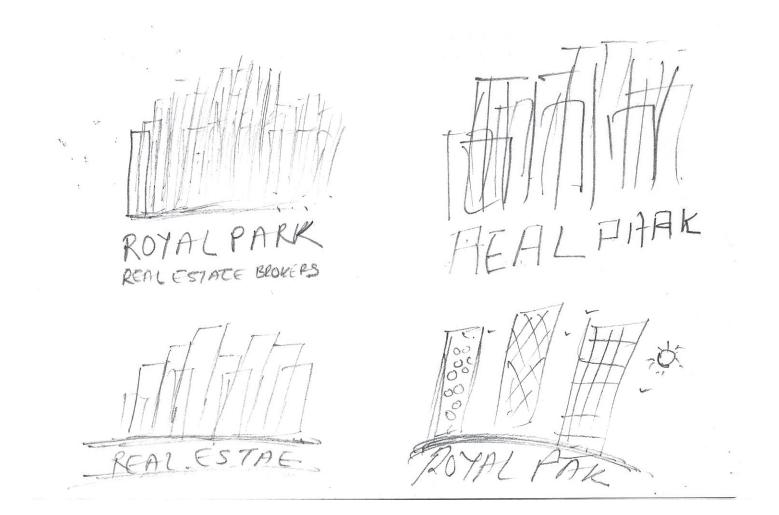

## Logo Option 04

Birth Logo

Logo Description

This symbol represents a variety of buildings, showing an elegant, dynamic side of the business.

## ROYALPARK REAL ESTATE BROKERS